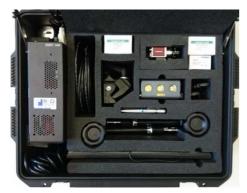

#### ACCESSORIES

#### Set of 2 camera lenses

Powerful and stable lighting

Easy to use fixing arm

Options : photo tripod, endoscope, additional lenses, ...