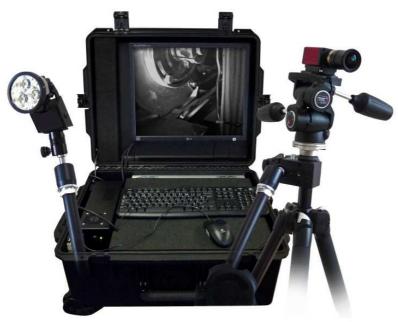

## **Reduce production breakdowns and save money!**

Have quick understandings of failure causes thanks to clear slow motion videos of your fast processes

From 500 up to 6.000 frames/sec Full HD camera Recording capability: 1 - 2 hours Only 10 minutes of installation

Monochrome or color camera Software and accessories inside

**PREVENTIVE MAINTENANCE - INDUSTRY 4.0** See what human eyes can't see Optimize settings of your machine CURATIVE MAINTENANCE Incident diagnostic Reduce production downtime

#### ACCESSORIES

#### Set of 2 camera lenses

Powerful and stable lighting

Easy to use fixing arm

Options : photo tripod, endoscope, additional lenses, ...

#### **HIRIS** SOFTWARE

Easy to use

Video recording, replay and analysis frame by frame

Loop recording (rotating memory)

Trigger: manual / machine signal / image analysis (software)